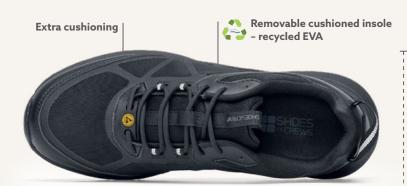

Breathable lining material made from 100% recycled plastic bottles

4-G 4SG - FOUR SEASONS GRIP

Optimum slip resistance in all weathers and all types of soiling

- Provides protection on surfaces with ice / liquids / fuels / oil

Lining Material: Recycled Polyester

Midsole Material: Recycled EVA

Outsole Material: Rubber

Safety Toe Cap: N/A