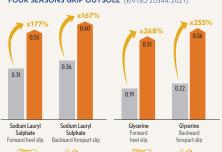

## TESTING THE SLIP RESISTANCE OF OUR 4SG FOUR SEASONS GRIP OUTSOLE [EN ISO 20344;2021]

TESTING THE SLIP RESISTANCE OF OUR 4SG
FOUR SEASONS GRIP OUTSOLE ON ICE [SATRA TM144:2021]

Click or scan QR code to view certificate

SFC slip resistance Industry standard

Slip resistance test according to EN ISO 20344:2021, conducted by Intertek (Testing Services Shenzhen Itd., in December 2022; on a scale of 0.0 (without slip resistance) to 1.0 (very high level of slip resistance, e.g. on dry carpeted floors). All SFC shoes are fitted with the patented, slip-resistant Shoes For Crews outsole.

SFC slip resistance Recognized competitor

Slip resistance test according to SATRA TMH442021, conducted by Intertel Testing Services Shernchen Ltd, December 2022; on a scale of 10 (willhout slip resistance) to 10 (very high level of slip resistance, e.g., on dry carpeted floors), All FSC bear are fitted with the patiented, slip-resistant Shoes For Crewo cottobe. Tested product: Darver/Callan Mid (62209/62204).