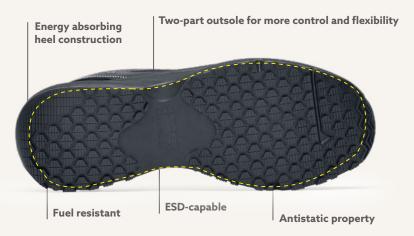

## TRIPGUARD TO PROTECT AGAINST FALLS

- Allows ease of movement between different surfaces
- Added depth for improved durability and wear time
- Larger surface covered by the outsole provides better slip-resistance

CLOG-RESISTANT traction lugs are widely spaced to prevent dirt and debris getting stuck in the outsole

Weight (per shoe): 526 grams (based on size 43)

Certification: EN ISO 20347:2022 [O6 FO SR ESD]

Upper Material: Leather / Mesh