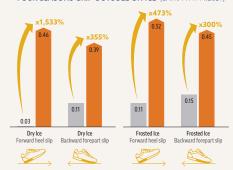

## TESTING THE SLIP RESISTANCE OF OUR 4SG FOUR SEASONS GRIP OUTSOLE [EN ISO 20344;2021]

TESTING THE SLIP RESISTANCE OF OUR 4SG
FOUR SEASONS GRIP OUTSOLE ON ICE [SATRA TM144:2021]

Click or scan QR code to view certificate

SFC slip resistance Industry standard

Slip resistance test according to EN ISO 20344:2021, conducted by Intertek (Testing Services Shenzhen Itd., in December 2022; on a scale of 0.0 (without slip resistance) to 1.0 (very high level of slip resistance, e.g. on dry carpeted floors). All SFC shoes are fitted with the patented, slip-resistant Shoes For Crews outsole.

SFC slip resistance Recognized competitor

Slip resistance test according to SATRA TMH442021, conducted by Intertel Testing Services Shernchen Ltd, December 2022; on a scale of 10 (willhout slip resistance) to 10 (very high level of slip resistance, e.g., on dry carpeted floors), All FSC bear are fitted with the patiented, slip-resistant Shoes For Crewo cottobe. Tested product: Darver/Callan Mid (62209/62204).