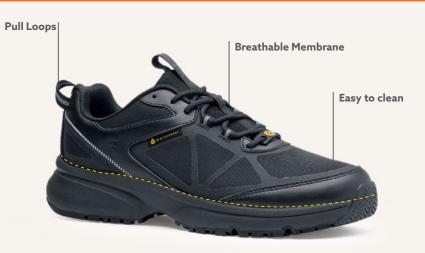

## **BELTRA** [O6 FO SR ESD]

UNISEX: 62208 BLACK

**SIZE:** EU 35-50, UK 2.5-15

Leather / Mesh

WATER RESISTANCE of the whole footwear to keep your feet dry

Metal Free

MVT Test Method EN ISO 20345 - 41.2 mg/cm<sup>2</sup> ISO 16604 Resistant to blood borne pathogens

Breathable lining material made from 100% recycled plastic bottles

4-G 4SG - FOUR SEASONS GRIP

Optimum slip resistance in all weathers and all types of soiling

- Provides protection on surfaces with ice / liquids / fuels / oil

CLOG-RESISTANT traction lugs are widely spaced to prevent dirt and debris getting stuck in the outsole

Weight (per shoe): 526 grams (based on size 43)

Certification: EN ISO 20347:2022 [O6 FO SR ESD]

Upper Material: Leather / Mesh

Lining Material: Recycled Polyester

Midsole Material: Recycled EVA

Outsole Material: Rubber

Safety Toe Cap: N/A