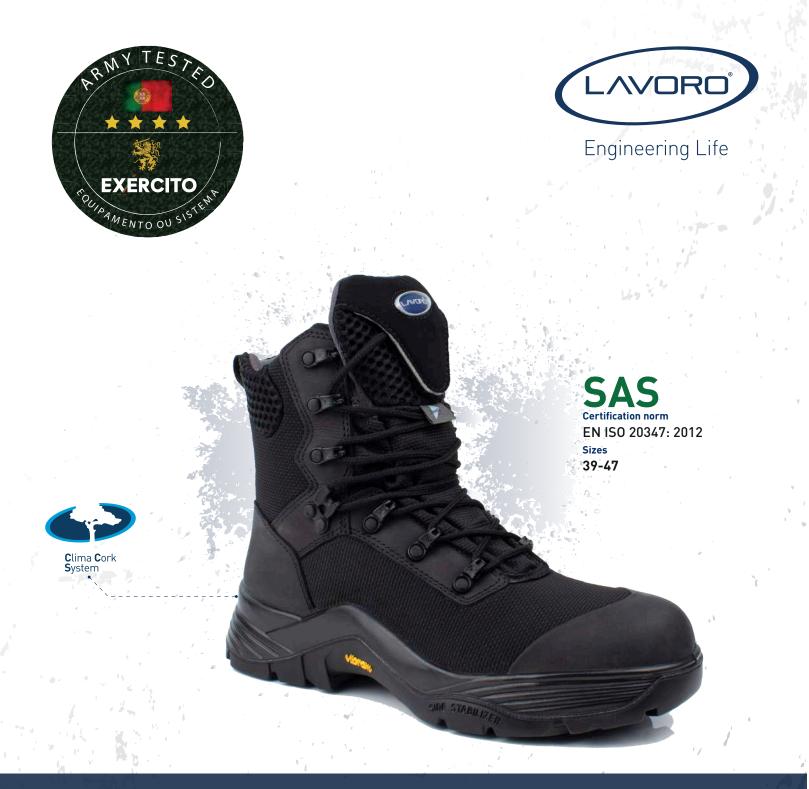

Vibram | Sympatex | CCS | Kevlar Insock | VHR textile – Very High Resistance 100% non metallic | Toe Reinforcement

CLIMA CORK SYSTEM (CCS) is an exclusive system of Lavoro, which allows to create a natural environment for the feet, both in the field of temperature and their accommodation in shoes. Through the inclusion of an insulating layer of cork between the sole and the insole, CLIMA CORK SYSTEM regulates the heat and cold inside the footwear and gives extra comfort. The cork allows the creation of a kind of "footprint", favors its adaptation to the shoe and contributes to the reduction of fatigue, by benefiting the uniform distribution of the weight.